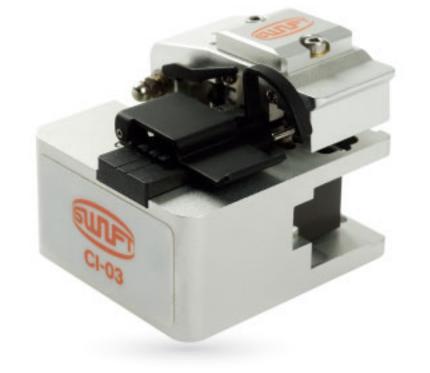

#### CI-03A

Weight

- Single Action for Cleaving (Full Automatic)
- Oil Damper System

# CI-03B

Single Action(Full Automatic)
for cleaving & collecting fiber chips

420g

- Oil Damper System

| CATEGORY         | CI-03A                              | CI-03B                              |
|------------------|-------------------------------------|-------------------------------------|
| Fiber Diameter   | 125μm                               | 125μm                               |
| Coating Diameter | 250 ~ 900μm                         | 250 ~ 900μm                         |
| Cleave Angle     | 90°± 0.5°                           | 90°± 0.5°                           |
| Cleave Length    | Single 16mm & 5mm~20mm, Ribbon 10mm | Single 16mm & 5mm~20mm, Ribbon 10mm |
| Blade Life time  | 50,000                              | 50,000                              |
| Dimension        | 58×55×48mm                          | 88×55×48mm                          |
| Weight           | 340g                                | 400g                                |