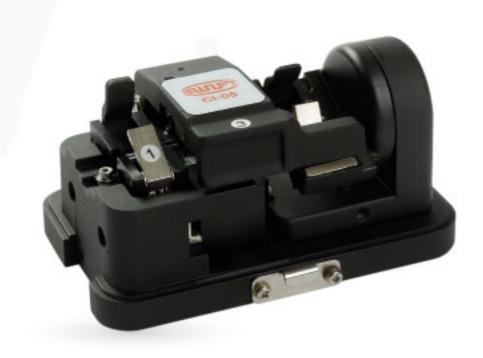

### **CI-02**

- Long life cycle with its stability by adopting double slide bearing system.
- Single action cleave system with fiber chip collector.

| CATEGORY         | CI-01             | CI-02                          |
|------------------|-------------------|--------------------------------|
| Fiber Diameter   | 125μm             | 125μm                          |
| Coating Diameter | 250 ~ 900μm       | 250 ~ 900μm                    |
| Cleave Angle     | 90°± 0.5°         | 90°± 0.5°                      |
| Cleave Length    | Single 5mm ~ 20mm | Single 5mm ~ 20mm, Ribbon 10mm |
| Blade Life time  | 50,000            | 50,000                         |
| Dimension        | 58×55×48mm        | 84×65×54mm                     |
|                  |                   |                                |