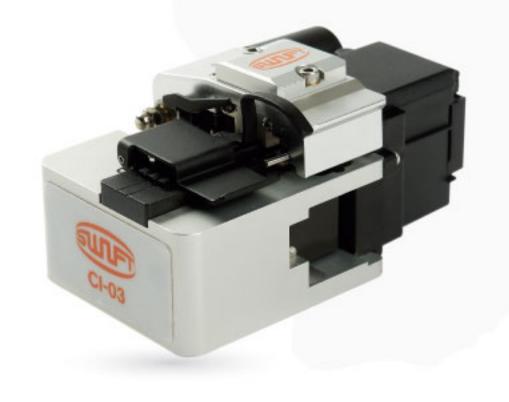

#### CI-03A

Weight

- Single Action for Cleaving (Full Automatic)
- Oil Damper System

# CI-03B

Single Action(Full Automatic)
for cleaving & collecting fiber chips

420g

- Oil Damper System

| CATEGORY         | CI-03A                              | CI-03B                              |
|------------------|-------------------------------------|-------------------------------------|
| Fiber Diameter   | 125μm                               | 125μm                               |
| Coating Diameter | 250 ~ 900μm                         | 250 ~ 900μm                         |
| Cleave Angle     | 90°± 0.5°                           | 90°± 0.5°                           |
| Cleave Length    | Single 16mm & 5mm~20mm, Ribbon 10mm | Single 16mm & 5mm~20mm, Ribbon 10mm |
| Blade Life time  | 50,000                              | 50,000                              |
| Dimension        | 58×55×48mm                          | 88×55×48mm                          |
| Weight           | 340g                                | 400g                                |