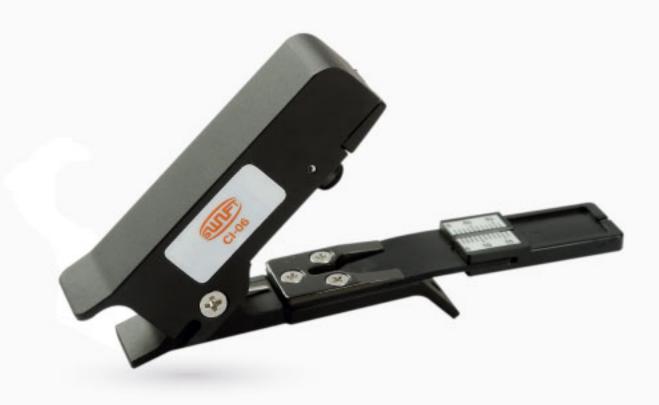

#### **CI-06**

| CATEGORY |              | CI-06       |  |
|----------|--------------|-------------|--|
|          | Cleave Angle | 90°± 0.5°   |  |
|          | Cleave Life  | 2,000       |  |
|          | Dimension    | 19×32×124mm |  |
|          | Weight       | 70g         |  |
|          |              |             |  |