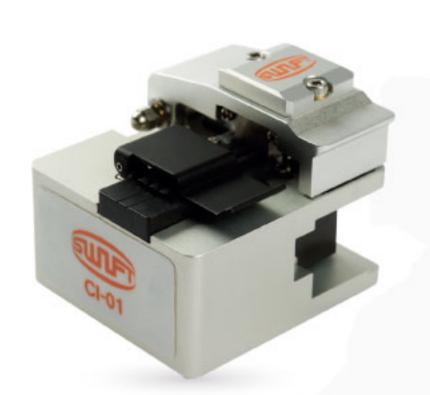

## **CI-01**

- Economical Price
- Compact Design

### **CI-02**

- Long life cycle with its stability by adopting double slide bearing system.
- Single action cleave system with fiber chip collector.

| CATEGORY         | CI-01             | CI-02                          |
|------------------|-------------------|--------------------------------|
| Fiber Diameter   | 125μm             | 125μm                          |
| Coating Diameter | 250 ~ 900μm       | 250 ~ 900μm                    |
| Cleave Angle     | 90°± 0.5°         | 90°± 0.5°                      |
| Cleave Length    | Single 5mm ~ 20mm | Single 5mm ~ 20mm, Ribbon 10mm |
| Blade Life time  | 50,000            | 50,000                         |
| Dimension        | 58×55×48mm        | 84×65×54mm                     |
|                  |                   |                                |