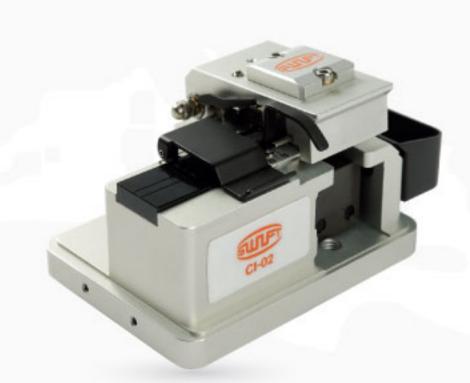

### **CI-02**

- Long life cycle with its stability by adopting double slide bearing system.
- Single action cleave system with fiber chip collector.

| CATEGORY         | CI-01             | CI-02                          |
|------------------|-------------------|--------------------------------|
| Fiber Diameter   | 125μm             | 125μm                          |
| Coating Diameter | 250 ~ 900μm       | 250 ~ 900μm                    |
| Cleave Angle     | 90°± 0.5°         | 90°± 0.5°                      |
| Cleave Length    | Single 5mm ~ 20mm | Single 5mm ~ 20mm, Ribbon 10mm |
| Blade Life time  | 50,000            | 50,000                         |
| Dimension        | 58×55×48mm        | 84×65×54mm                     |
|                  |                   |                                |